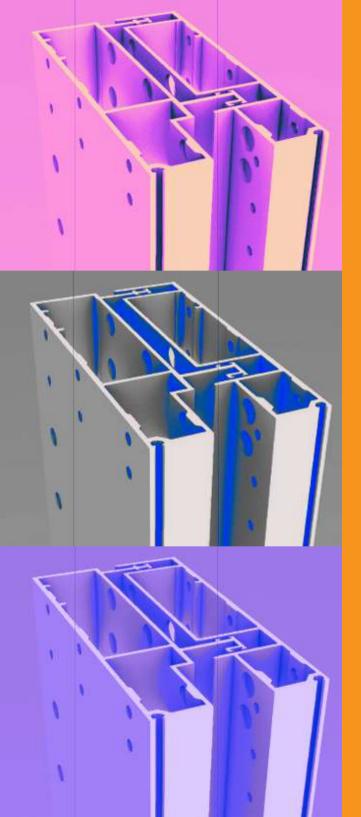

# 

www.heroesae.com

HAE can produce a stunning façade model with level up to fabrication detail.

We use our in-house plug-in 'Facade Hub' in Grasshopper, to script the design and fabrication drawings are automatically generated in this process. FacadeHub is a Grasshopper® plug-in for modelling a complete facade model. It is dedicated to the façade system to be able to automatically generate the 3d model of the unitized facade from 2d section details. It also provides enhanced components for producing dimensions, especially for facade fabrication drawings.