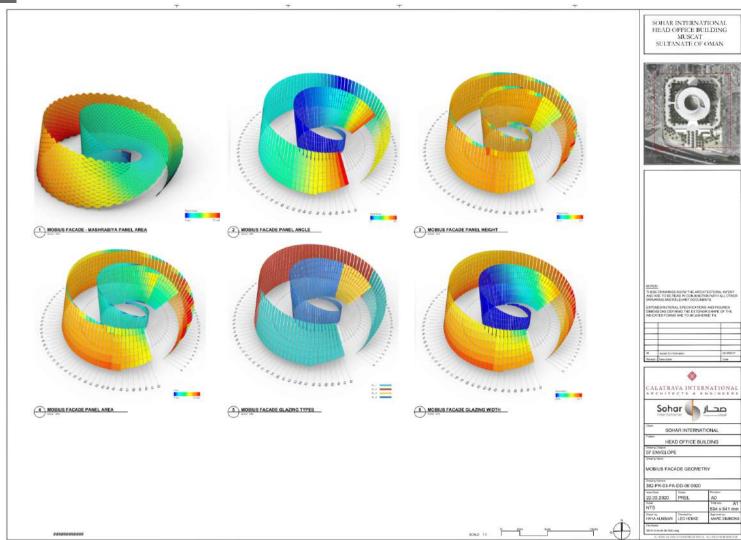

30/60 FRONT STREET Page 2~6 **SOHAR BANK AL WASL PLAZA PROJECTS** 

Page 7~11 Page 12~14 Page 15~26



























Sohor in Ame





















2D DRAWINGS DIRECTLY GENERATED FROM 3D



















## We provide the Modelling service that can produce façade design/fabrication drawing





# The OPUS\_Zaha Hadid Architect \_ Dubai, United Arab Emirates (2014~2016)













#### **VOID GEOMETRY PANELIZATION**

#### SIZES

WIDEST: 1900 X 2200 mm LONGEST: 1520 X 2510 mm



# North Souks Department Store\_Zaha Hadid Architect \_ Beirut, Lebanon (2018~2020) HerosAE.com FacadeHub





# What is LOD400 BIM model for façade specialist? (Design Visualization + Digital MockUp)





CSCI: S O M Architect \_ Shen Zhen (Live Project)













- HIGH QUALITY MODELLING
- PARAMETRIC MODELLING
- DATA INTEGRATED THE MODELS







#### CAD format for Shop Drawings/Fabrication Drawings





## Samp