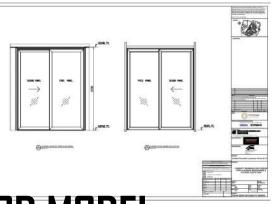

## Sample Projects: II Primo Tower (A4) - Reem Emirates (Shop Drawing Detail)

## Sample Projects: II Primo Tower (A4) - Reem Emirates (Shop Drawing Detail)

Coding from concept to fabrication within one **BIM Model** for Facade industry 4.0 by using our in-house **Grasshopper®** plug-in 'FacadeHub' to script the design to BIM 500 detailed fabrication-level.