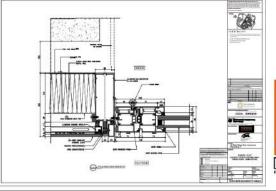

## Sample Projects: II Primo Tower (A4) - Reem Emirates (Shop Drawing Detail)

Coding from concept to fabrication within one **BIM Model** for Facade industry 4.0 by using our in-house **Grasshopper®** plug-in 'FacadeHub' to script the design to BIM 500 detailed fabrication-level.