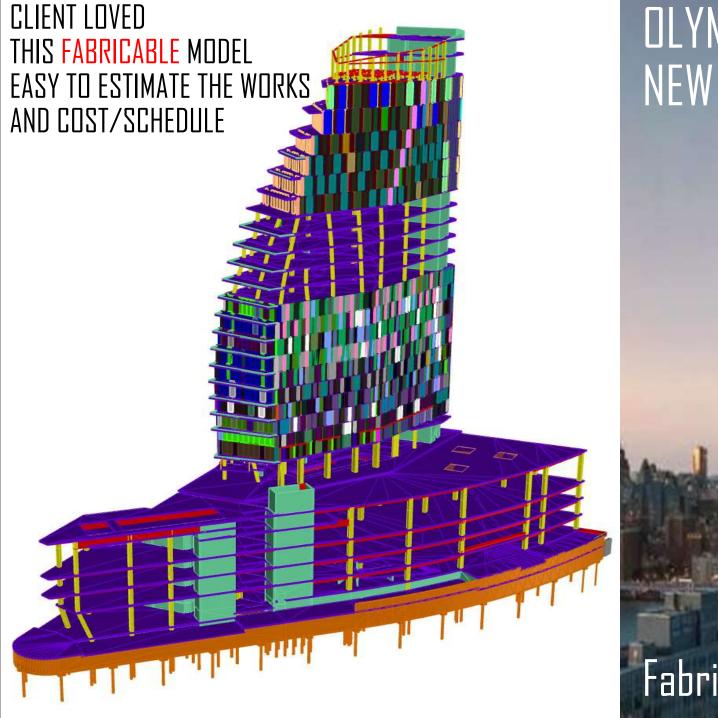

30/60 FRONT STREET Page 2~6 **SOHAR BANK AL WASL PLAZA PROJECTS** 

Page 7~11 Page 12~14 Page 15~26

Sohor in Ame

2D DRAWINGS DIRECTLY GENERATED FROM 3D