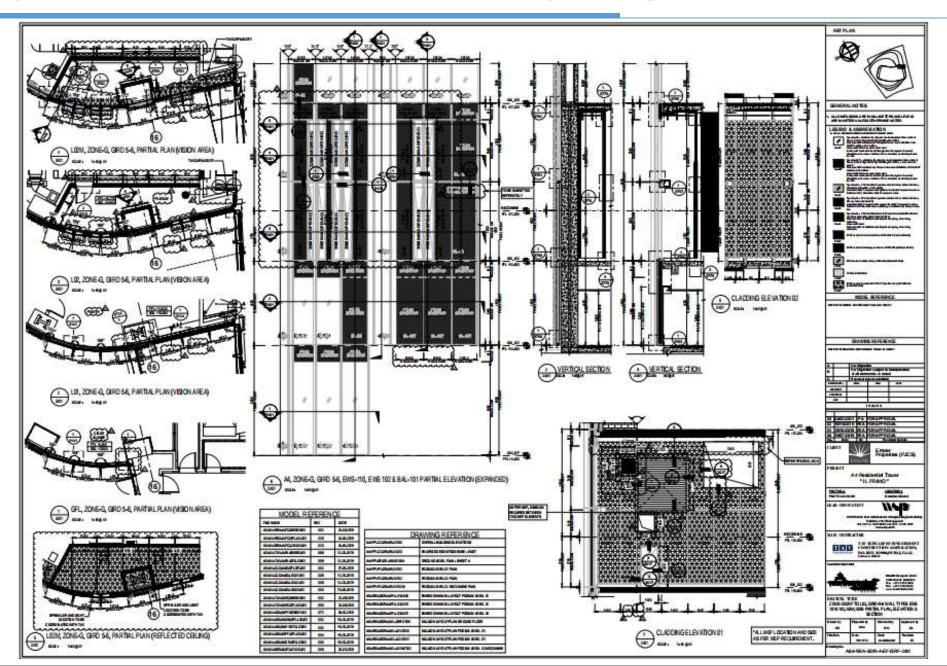

#### Sample Projects: II Primo Tower (A4) - Reem Emirates (Shop Drawing Partial Elevation)

## Sample Projects: II Primo Tower (A4) - Reem Emirates (Shop Drawing Detail)

## Sample Projects: II Primo Tower (A4) - Reem Emirates (Shop Drawing Detail)

Coding from concept to fabrication within one **BIM Model** for Facade industry 4.0 by using our in-house **Grasshopper®** plug-in 'FacadeHub' to script the design to BIM 500 detailed fabrication-level.