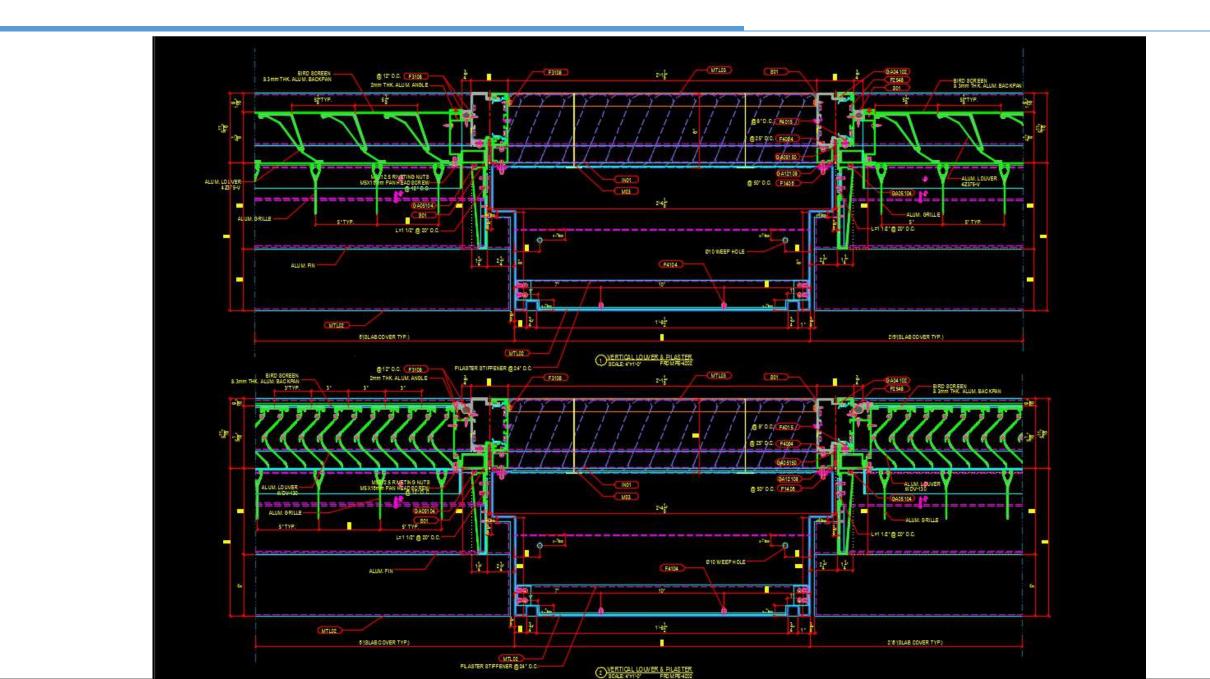

## Sample Projects: II Primo Tower (A4) - Reem Emirates (Shop Drawing Detail)

## Sample Projects: II Primo Tower (A4) - Reem Emirates (Shop Drawing Detail)

Coding from concept to fabrication within one **BIM Model** for Facade industry 4.0 by using our in-house **Grasshopper®** plug-in 'FacadeHub' to script the design to BIM 500 detailed fabrication-level.