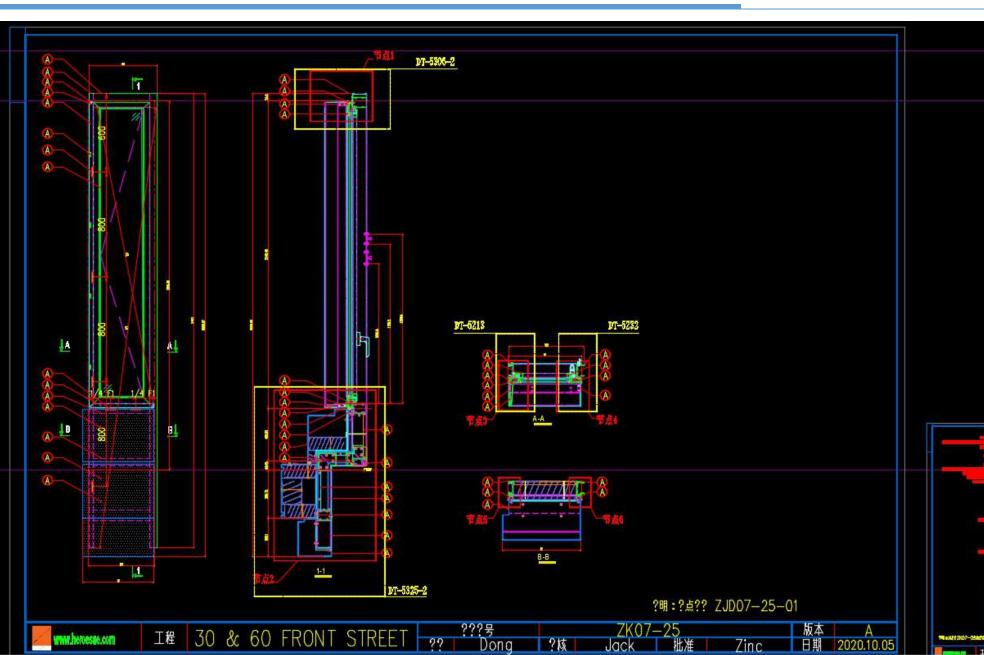

30/60 FRONT STREET Page 2~6 **SOHAR BANK AL WASL PLAZA PROJECTS** 

Page 7~11 Page 12~14 Page 15~26



























Sohor in Ame





















2D DRAWINGS DIRECTLY GENERATED FROM 3D



















## We provide the Modelling service that can produce façade design/fabrication drawing





# The OPUS\_Zaha Hadid Architect \_ Dubai, United Arab Emirates (2014~2016)













#### **VOID GEOMETRY PANELIZATION**

#### SIZES

WIDEST: 1900 X 2200 mm LONGEST: 1520 X 2510 mm



# North Souks Department Store\_Zaha Hadid Architect \_ Beirut, Lebanon (2018~2020) HerosAE.com FacadeHub





# What is LOD400 BIM model for façade specialist? (Design Visualization + Digital MockUp)





CSCI: S O M Architect \_ Shen Zhen (Live Project)













- HIGH QUALITY MODELLING
- PARAMETRIC MODELLING
- DATA INTEGRATED THE MODELS







#### CAD format for Shop Drawings/Fabrication Drawings