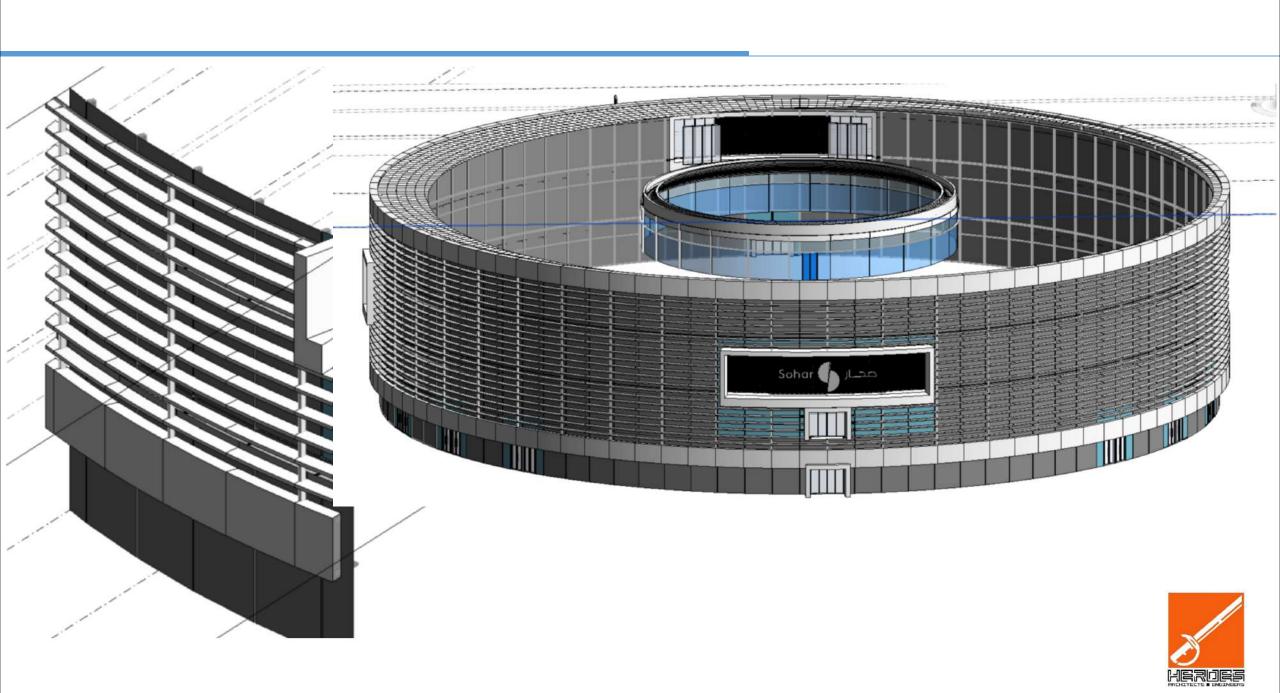

30/60 FRONT STREET Page 2~6 **SOHAR BANK AL WASL PLAZA PROJECTS** 

Page 7~11 Page 12~14 Page 15~26



























Sohor in Ame





















2D DRAWINGS DIRECTLY GENERATED FROM 3D



















## We provide the Modelling service that can produce façade design/fabrication drawing





# The OPUS\_Zaha Hadid Architect \_ Dubai, United Arab Emirates (2014~2016)













#### **VOID GEOMETRY PANELIZATION**

#### SIZES

WIDEST: 1900 X 2200 mm LONGEST: 1520 X 2510 mm



# North Souks Department Store\_Zaha Hadid Architect \_ Beirut, Lebanon (2018~2020) HerosAE.com FacadeHub





# What is LOD400 BIM model for façade specialist? (Design Visualization + Digital MockUp)





CSCI: S O M Architect \_ Shen Zhen (Live Project)













- HIGH QUALITY MODELLING
- PARAMETRIC MODELLING
- DATA INTEGRATED THE MODELS







#### CAD format for Shop Drawings/Fabrication Drawings





## Sample P