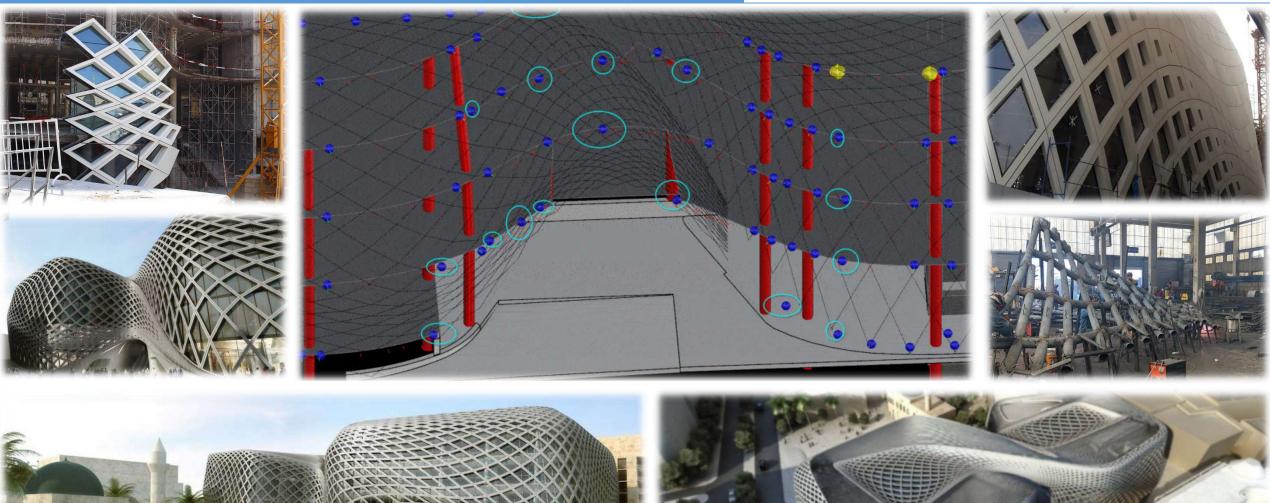

30/60 FRONT STREET Page 2~6 **SOHAR BANK AL WASL PLAZA PROJECTS** 

Page 7~11 Page 12~14 Page 15~26



























Sohor in Ame





















2D DRAWINGS DIRECTLY GENERATED FROM 3D



















## We provide the Modelling service that can produce façade design/fabrication drawing





# The OPUS\_Zaha Hadid Architect \_ Dubai, United Arab Emirates (2014~2016)













#### **VOID GEOMETRY PANELIZATION**

#### SIZES

WIDEST: 1900 X 2200 mm LONGEST: 1520 X 2510 mm



# North Souks Department Store\_Zaha Hadid Architect \_ Beirut, Lebanon (2018~2020) HerosAE.com FacadeHub





# What is LOD400 BIM model for façade specialist? (Design Visualization + Digital MockUp)





CSCI: S O M Architect \_ Shen Zhen (Live Project)













- HIGH QUALITY MODELLING
- PARAMETRIC MODELLING
- DATA INTEGRATED THE MODELS







#### CAD format for Shop Drawings/Fabrication Drawings





## Sample Projects: Esplanade Mall - Dutco (Shop Drawings + As Built Drawings)





#### Sample Projects: II Primo Tower (A4) - Reem Emirates (Shop Drawing Partial Elevation)





## Sample Projects: II Primo Tower (A4) - Reem Emirates (Shop Drawing Detail)





## Sample Projects: II Primo Tower (A4) - Reem Emirates (Shop Drawing Detail)









Coding from concept to fabrication within one **BIM Model** for Facade industry 4.0 by using our in-house **Grasshopper®** plug-in 'FacadeHub' t