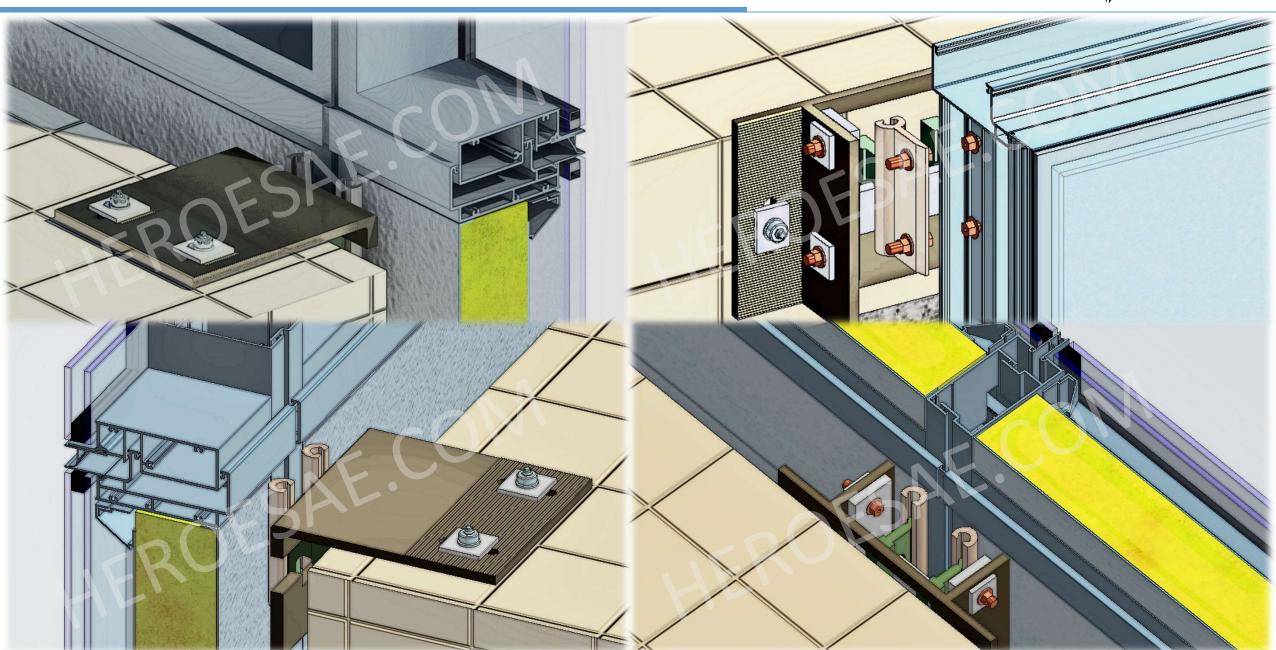

## Sample Projects: II Primo Tower (A4) - Reem Emirates (Shop Drawing Detail)

## Sample Projects: II Primo Tower (A4) - Reem Emirates (Shop Drawing Detail)

Coding from concept to fabrication within one **BIM Model** for Facade industry 4.0 by using our in-house **Grasshopper®** plug-in 'FacadeHub' to script the design to BIM 500 detailed fabrication-level.