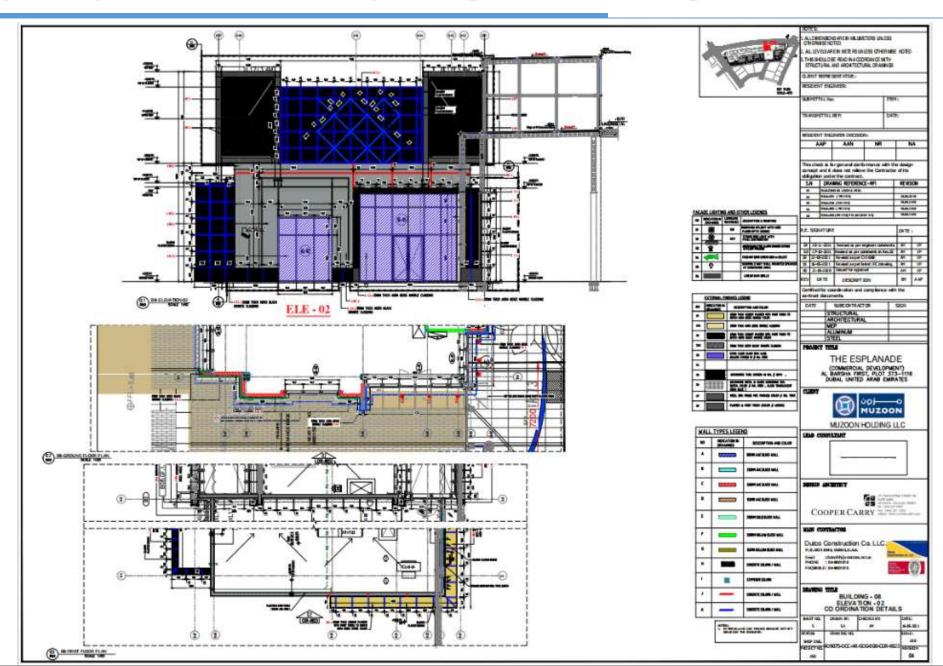

OM 3D



















## We provide the Modelling service that can produce façade design/fabrication drawing





# The OPUS\_Zaha Hadid Architect \_ Dubai, United Arab Emirates (2014~2016)













#### **VOID GEOMETRY PANELIZATION**

#### SIZES

WIDEST: 1900 X 2200 mm LONGEST: 1520 X 2510 mm



# North Souks Department Store\_Zaha Hadid Architect \_ Beirut, Lebanon (2018~2020) HerosAE.com FacadeHub





# What is LOD400 BIM model for façade specialist? (Design Visualization + Digital MockUp)





CSCI: S O M Architect \_ Shen Zhen (Live Project)













- HIGH QUALITY MODELLING
- PARAMETRIC MODELLING
- DATA INTEGRATED THE MODELS







#### CAD format for Shop Drawings/Fabrication Drawings





## Sample Projects: Esplanade Mall - Dutco (Shop Drawings + As Built Drawings)





#### Sample Projects: II Primo Tower (A4) - Reem Emirates (Shop Drawing Partial Elevation)





## Sample Projects: II Primo Tower (A4) - Reem Emirates (Shop Drawing Detail)





## Sample Projects: II Primo Tower (A4) - Reem Emirates (Shop Drawing Detail)









Coding from concept to fabrication within one **BIM Model** for Facade industry 4.0 by using our in-house **Grasshopper®** plug-in 'FacadeHub' to script the design to BIM 500 detailed fabrication-level.

Heroes Architects and Engineers Co., Ltd