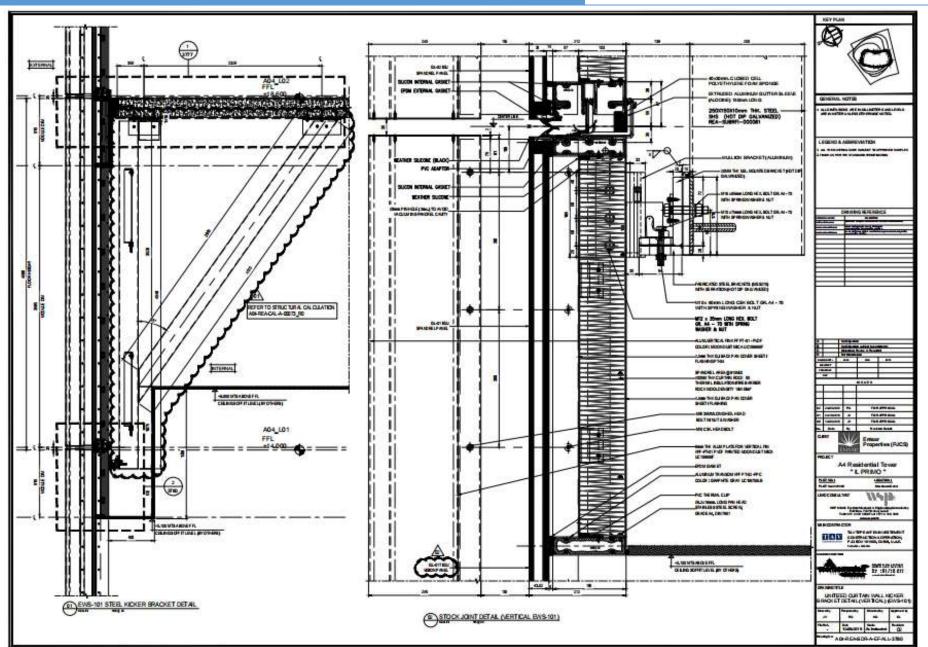

## Sample Projects: II Primo Tower (A4) - Reem Emirates (Shop Drawing Detail)

Coding from concept to fabrication within one **BIM Model** for Facade industry 4.0 by using our in-house **Grasshopper®** plug-in 'FacadeHub' to script the design to BIM 500 detailed fabrication-level.