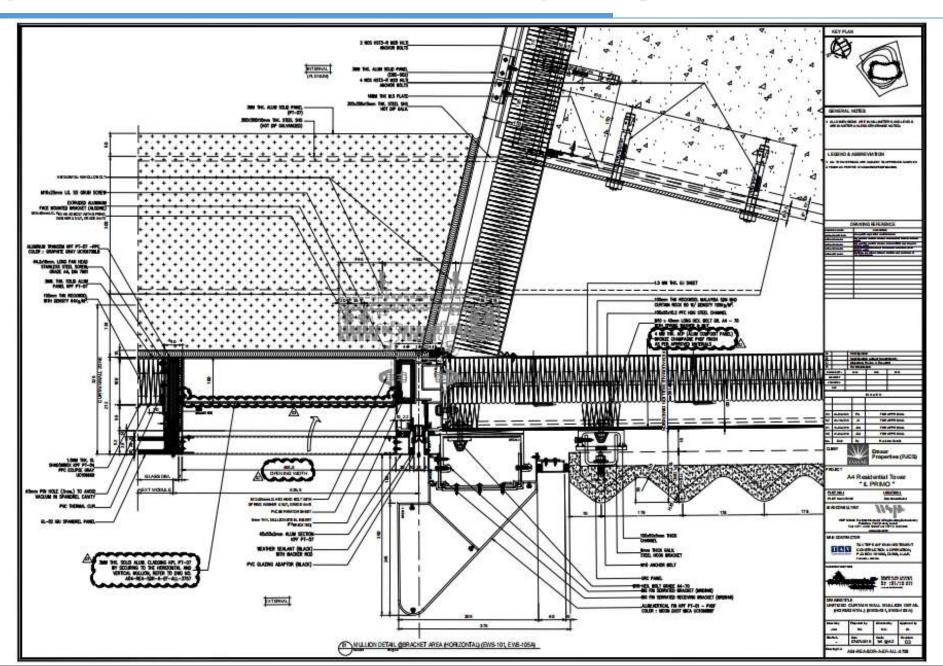

s (2014~2016)













#### **VOID GEOMETRY PANELIZATION**

#### SIZES

WIDEST: 1900 X 2200 mm LONGEST: 1520 X 2510 mm



# North Souks Department Store\_Zaha Hadid Architect \_ Beirut, Lebanon (2018~2020) HerosAE.com FacadeHub





# What is LOD400 BIM model for façade specialist? (Design Visualization + Digital MockUp)





CSCI: S O M Architect \_ Shen Zhen (Live Project)













- HIGH QUALITY MODELLING
- PARAMETRIC MODELLING
- DATA INTEGRATED THE MODELS







#### CAD format for Shop Drawings/Fabrication Drawings





## Sample Projects: Esplanade Mall - Dutco (Shop Drawings + As Built Drawings)





#### Sample Projects: II Primo Tower (A4) - Reem Emirates (Shop Drawing Partial Elevation)





## Sample Projects: II Primo Tower (A4) - Reem Emirates (Shop Drawing Detail)





## Sample Projects: II Primo Tower (A4) - Reem Emirates (Shop Drawing Detail)









Coding from concept to fabrication within one **BIM Model** for Facade industry 4.0 by using our in-house **Grasshopper®** plug-in 'FacadeHub' to script the design to BIM 500 detailed fabrication-level.

Heroes Architects and Engineers Co., Ltd