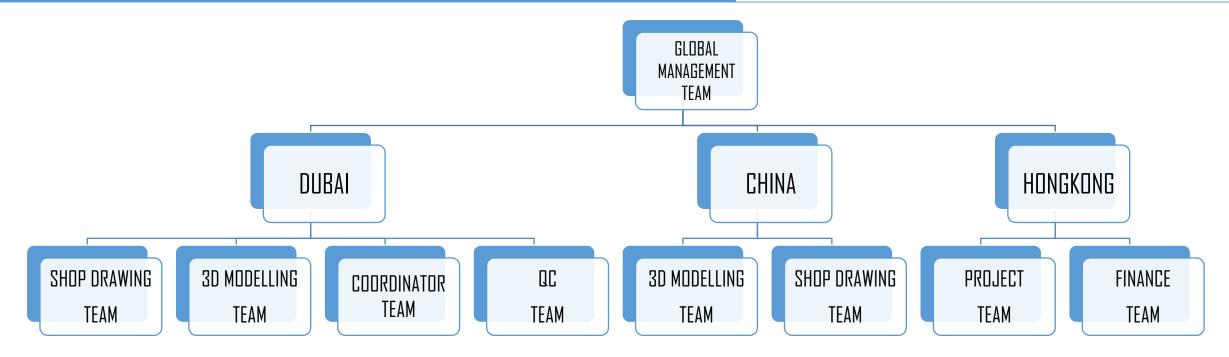

#### **ORGANIZATION CHART**

**Dubai Design Office:** Office located in Al Barsha, Dubai,

15 Shop drawing Designers + 11 3D Modelling Designers

4 Coordinator + 4 QC Engineers

China Design Offices: 2 Offices located in Changsha & Xi'An (two cities)

15 Shop drawing Designers + 10 3D Modelling Designers