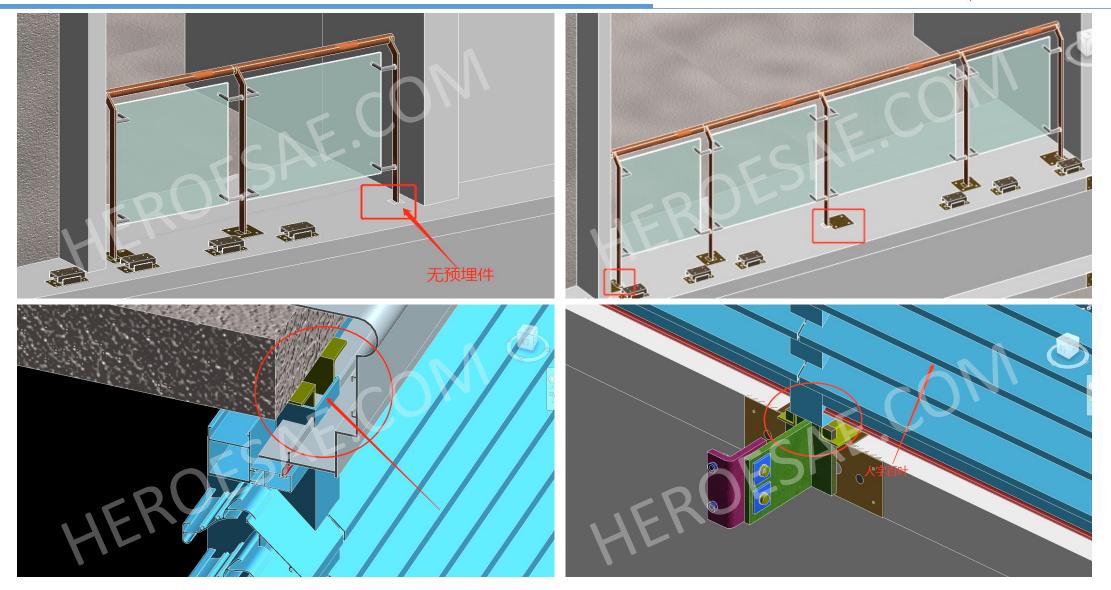

#### (Design Visualization): Increase the iterative frequency of construction drawing design

**Drawings** 

According to the problem report sub mitted by the model, the drawings are constantly revised and improved.