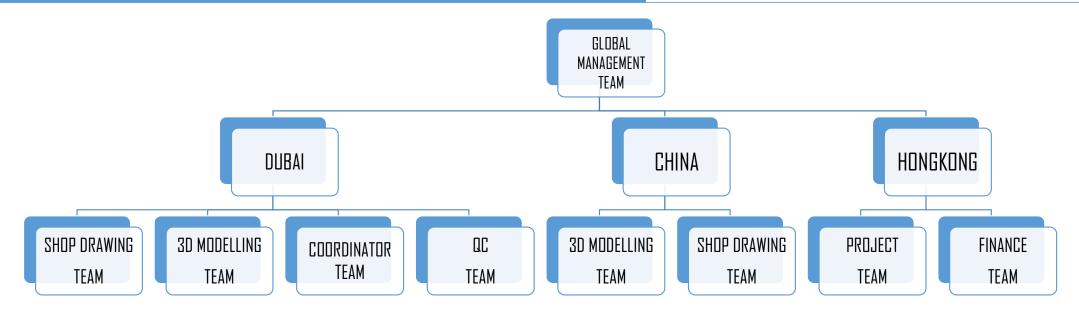

#### **ORGANIZATION CHART**

**Dubai Design Office:** Office located in Al Barsha, Dubai,

15 Shop drawing Designers + 11 3D Modelling Designers

4 Coordinator + 4 QC Engineers

China Design Offices: 2 Offices located in Changsha & Xi'An (two cities)

15 Shop drawing Designers + 10 3D Modelling Designers