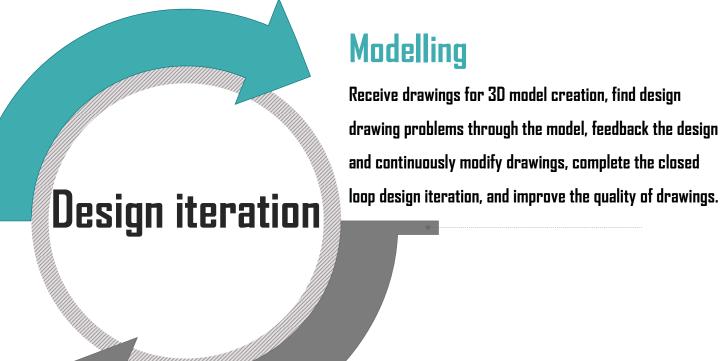

#### (Design Visualization): Increase the iterative frequency of construction drawing design

**Drawings** 

According to the problem report sub mitted by the model, the drawings are constantly revised and improved.