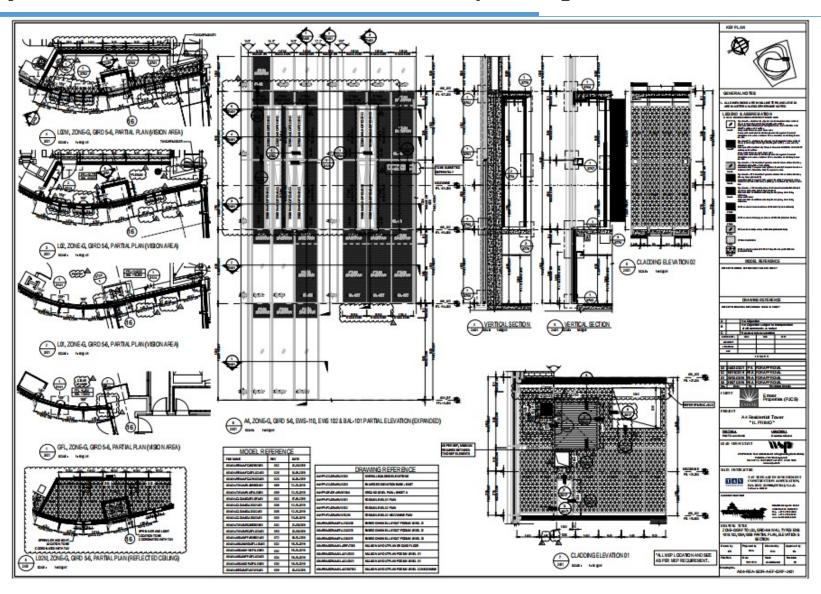

#### Sample Projects: II Primo Tower (A4) - Reem Emirates (Shop Drawing Partial Elevation)