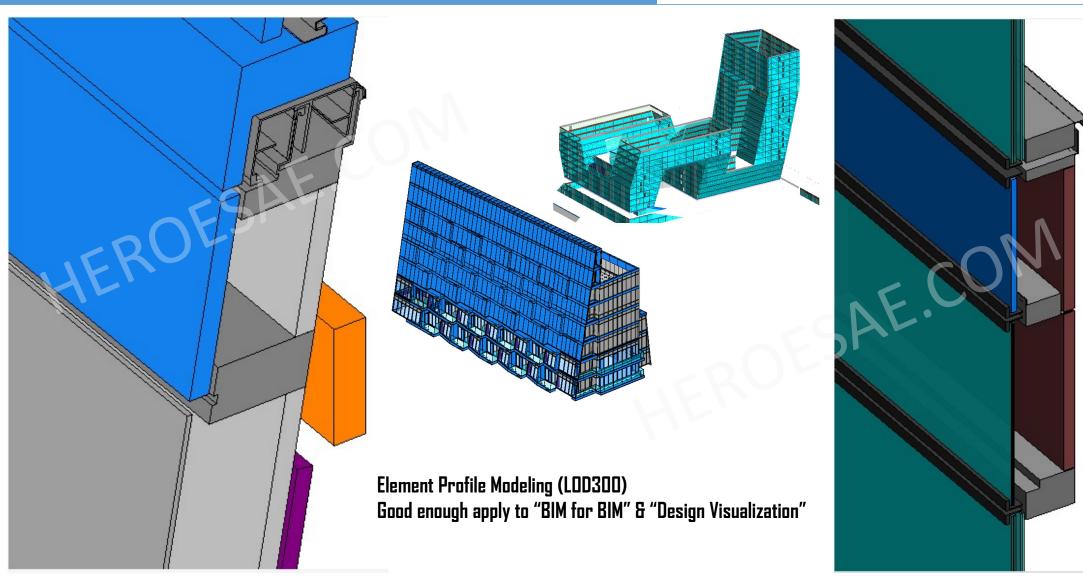

t \_ Dubai, United Arab Emirates (2014~2016)













#### **VOID GEOMETRY PANELIZATION**

#### SIZES

NOMINAL: 1500 X 1950 mm WIDEST: 1900 X 2200 mm LONGEST: 1520 X 2510 mm



# North Souks Department Store\_Zaha Hadid Architect \_ Beirut, Lebanon (2018~2020) HerosAE.com FacadeHub



## Mega GFRC facade Project for Lisboa Casino, Macau (2016~2020)





## Sohar Bank headquarter \_ E-studio Lamela \_ Muscat, Oman (Live Project)





## Unitized Curtain Wall, Grade A Office & Retail Development (Live Project)



















#### **BIM Modelling**





- HIGH QUALITY MODELLING
- PARAMETRIC MODELLING
- DATA INTERGRATED THE MODELS







## What is LOD400 BIM model for façade specialist? (Design Visualization + Digital MockUp)





## What is LOD300 BIM model for façade specialist?







#### (Design Visualization)



#### (Design Visualization): Increase the iterative frequency of construction drawing design



**Drawings** 

According to the problem report sub mitted by the model, the drawings are constantly revised and improved.

**information** = **B**e careful = **M**ake a system = **M**ake information

#### **CAD format for Shop Drawings/Fabrication Drawings**





#### Sample Projects: Esplanade Mall - Dutco (Shop Drawing Partial Elevation + Floor Plan)





#### Sample Projects: Esplanade Mall - Dutco (Shop Drawing Detail)





#### Sample Projects: Esplanade Mall - Dutco (Shop Drawing Detail)





#### Sample Projects: II Primo Tower (A4) - Reem Emirates (Shop Drawing Partial Elevation)





#### Sample Projects: Il Primo Tower (A4) - Reem Emirates (Shop Drawi