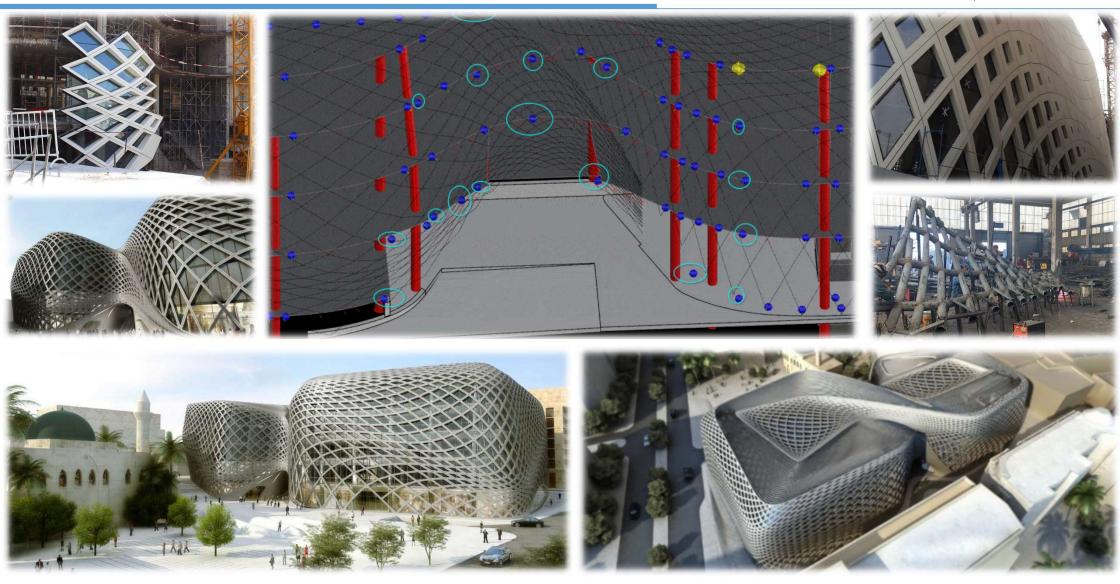

# North Souks Department Store\_Zaha Hadid Architect \_ Beirut, Lebanon (2018~2020) HerosAE.com FacadeHub