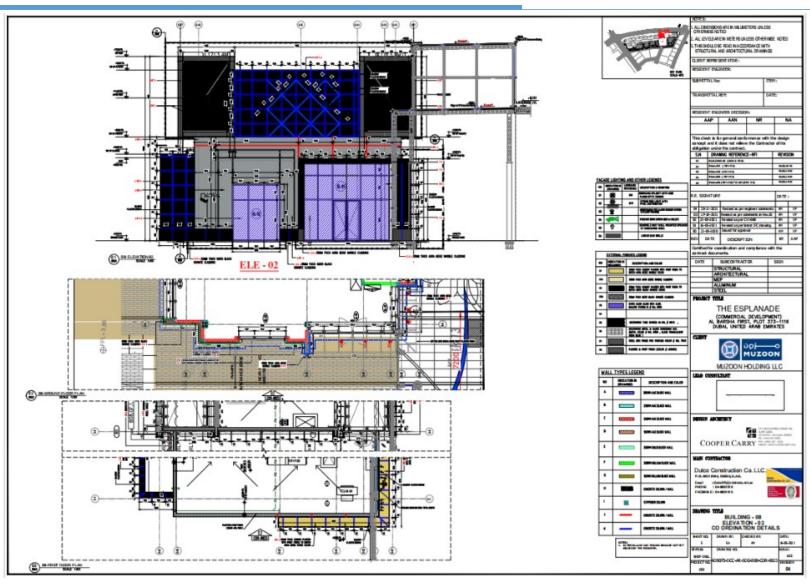

#### Sample Projects: Esplanade Mall - Dutco (Shop Drawing Partial Elevation + Floor Plan)