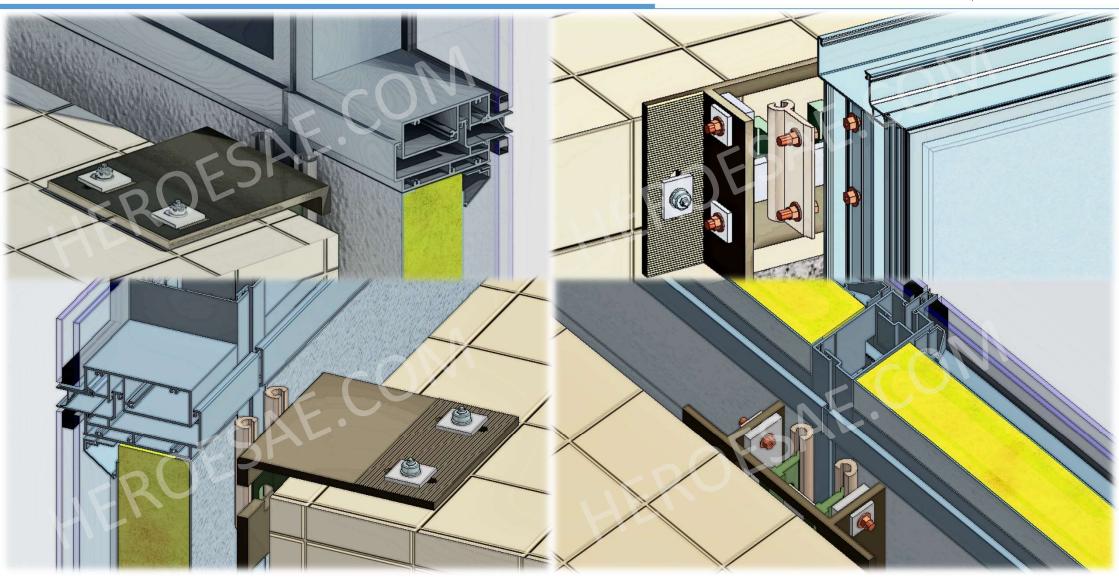

## What is LOD400 BIM model for façade specialist? (Design Visualization + Digital MockUp)